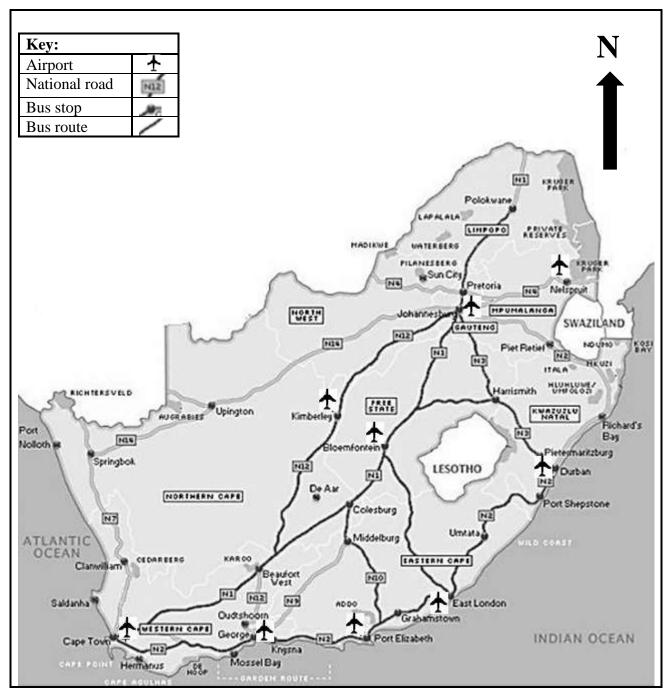

#### ANNEXURE C

#### **QUESTION 4.2**

The map below represents the bus routes of a South African bus company.

Scale: 1:10 000 000