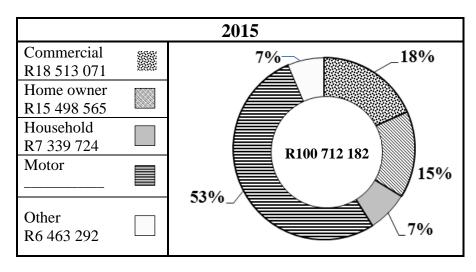

#### **QUESTION 5.1**

## RAND VALUE OF COMPLAINTS RESOLVED IN FAVOUR OF THE INSURED PER CLAIM TYPE

[Adapted from OSTI Annual Report, 2017]