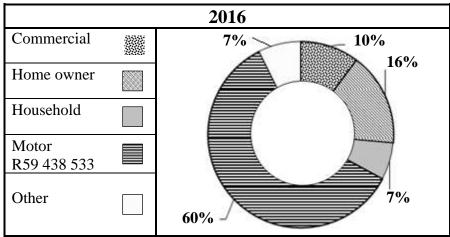

#### **QUESTION 5.1**

## RAND VALUE OF COMPLAINTS RESOLVED IN FAVOUR OF THE INSURED PER CLAIM TYPE

[Adapted from OSTI Annual Report, 2017]