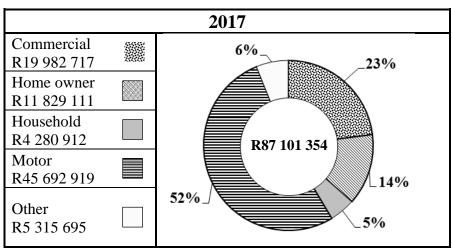

#### ANNEXURE B

#### **QUESTION 5.1**

## RAND VALUE OF COMPLAINTS RESOLVED IN FAVOUR OF THE INSURED PER CLAIM TYPE

[Adapted from OSTI Annual Report, 2017]