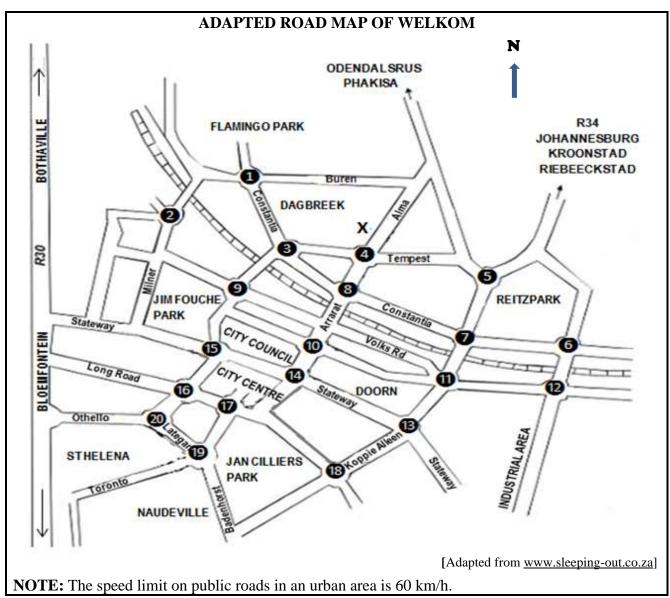

#### **QUESTION 4.1**

#### KEY:

| Symbol | Description        |
|--------|--------------------|
|        | Rail               |
| R      | Provincial road    |
| 20     | Circles with names |

| 0        | Buren    |
|----------|----------|
| 2        | Milner   |
| 3        | Shell    |
| 4        | Engen    |
| 6        | OFM      |
| 6        | Langa    |
| 0        | CTM      |
| 8        | Alfa     |
| 9        | Delta    |
| 0        | Bingo    |
| O        | Toyota   |
| 12       | Industry |
| B        | Bonny    |
| 14       | Smith    |
| Œ        | Concor   |
| 16       | Langman  |
| Ø        | Civic    |
| 18       | Park     |
| <b>1</b> | Toronto  |
| 20       | Hospital |
|          |          |